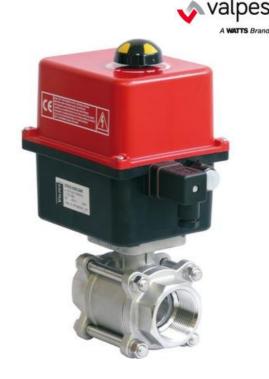

## HIGH MULTI VOLTAGE ACTUATOR AND 2 WAY BALL VALVES

Stainless steel

## E900

High multi voltage actuator and 2 way ball valves - Part numbers coming soon, contact us for more information

- Size 3/8" to 4"
- IP66 rated protection
- Working pressure up to 1000 psi
- Working temperature -20°C to +200°C

## PRODUCT DESCRIPTION

Valpes 2 Way 3 Piece Electrically Actuated Ball Valve. Rated IP66. Working pressure 1000 psi. Working temperature from -20°C to +200°C for fluids. Fluid range: water, gas and corrosive media. Threaded ends as per UNI/ISO 228 Rp (BSPP). Available in sizes 3/8", 1/2", 3/4", 1", 1.1.4", 2", 2.1/2", 3", 4".